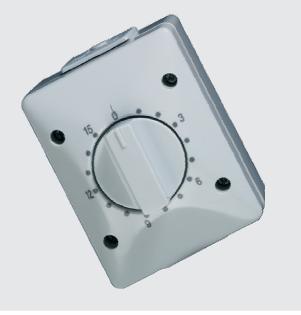

## Short time clock

The clock timer can manually activate individual irrigation stations on site. It is especially suitable to irrigate selected tennis courts without having to activate the controller. Length of irrigation can be set from 0 to 15 minutes. This clock timer can be used in combination with the PERROT controller WaterControl.